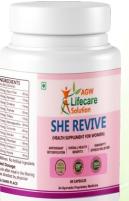

# SHE REVIVE

(HEALTH SUPPLEMENT FOR WOMEN)

EXPLORE THE POWER OF HERBAL MOLECULES

Super beneficial in many health problems like diabetes gout, cardio, liver, Kidney, Brain, Skin, Vision, Nervous Systems.

### How to use:

As a dietary supplement take 1 capsule twice a day 30 minutes before every meal with full glass of water OR as directed by the Physician.

Wheat Grass

Mangosteen

Ashwagandha

Spirulina

Trikatu