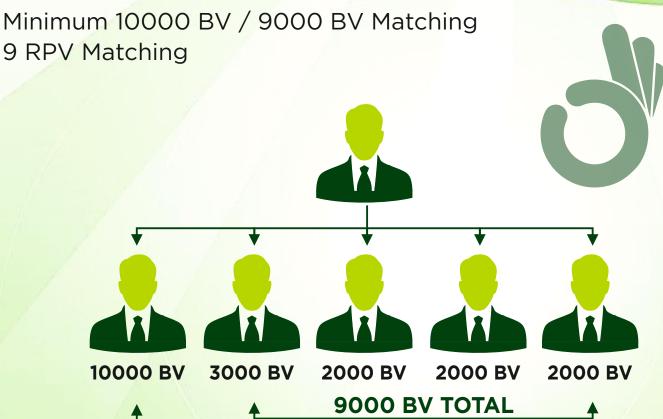

# **SUPER ACTIVE BONUS (25%)**

### **ELIGIBILITY:**

9000 BV MATCHING A

**CAPPING = NO CAPPING** 

### **EXAMPLE:**

Total company turnover of 20,00,000 BV. 5,00,000 (25%) will be distributed on the value of RPV.

\*Above all figures are only calculation purpose.

This Income will be calculated on Company' monthly BV

Turnover. Actual Income may vary.