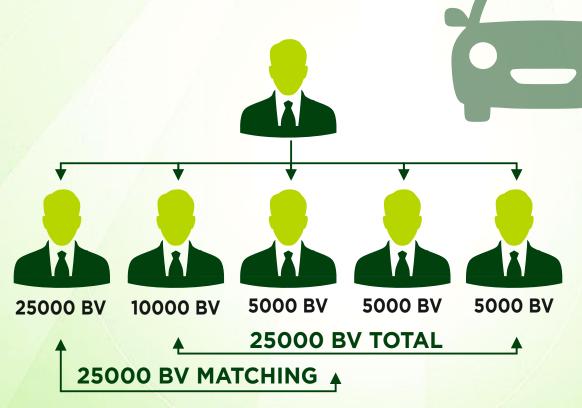

## **CAR FUND (5%)**

### **ELIGIBILITY:**

Minimum 25000 BV / 25000 BV Matching 25 RPV Matching

**CAPPING = NO CAPPING** 

### **EXAMPLE:**

Total company turnover of 20,00,000 BV. 1,00,000 (5%) will be distributed on the value of RPV.

\*Above all figures are only calculation purpose.

This Income will be calculated on Company' monthly BV

Turnover. Actual Income may vary.