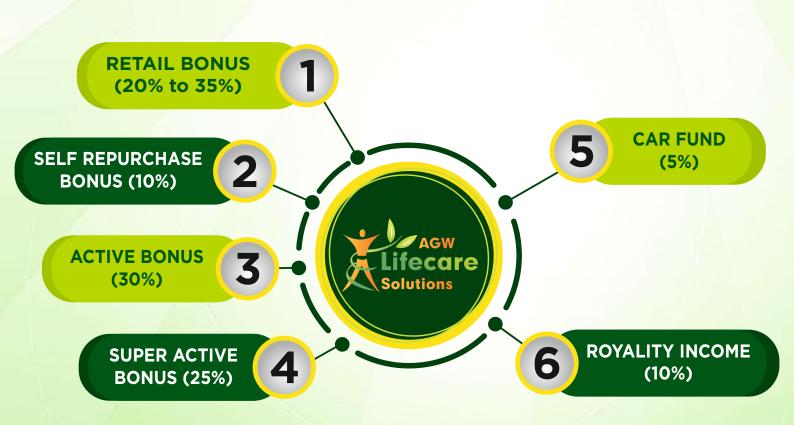

# **TYPE OF INCOME**

# **SELF REPURCHASE BONUS (10%)**

### **SELF REPURCHASE BONUS (10%)**

(1000 BV Minimum)

1000 BV = 1 RPV

Distributor has to make a purchase of minimum 1000 BV in a month to enter the

# **ACTIVE BONUS (30%)**

# **SUPER ACTIVE BONUS (25%)**

## **CAR FUND (5%)**

# **ROYALITY INCOME (10%)**