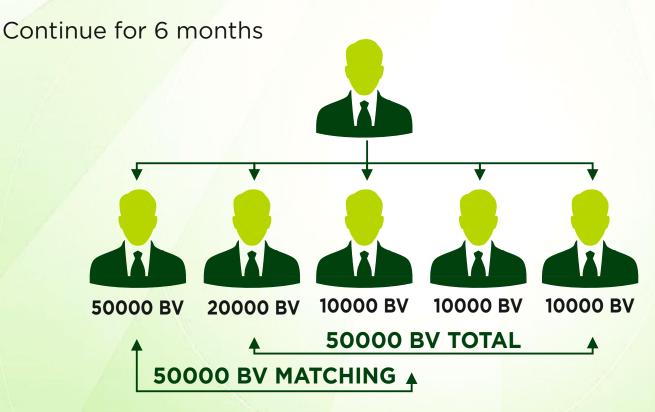

# **ROYALITY INCOME (10%)**

### **ELIGIBILITY:**

Minimum 50000 BV / 50000 BV Matching 50 RPV Matching

**CAPPING = NO CAPPING** 

### **EXAMPLE:**

Total company turnover of 20,00,000 BV. 2,00,000 (10%) will be distributed on the value of RPV.

<sup>\*</sup>Above all figures are only calculation purpose.

This Income will be calculated on Company' monthly BV

Turnover. Actual Income may vary.