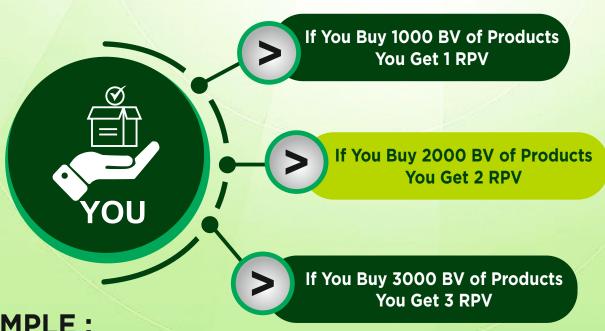

# **SELF REPURCHASE BONUS (10%)**

### **SELF REPURCHASE BONUS (10%)**

(1000 BV Minimum)

1000 BV = 1 RPV

Distributor has to make a purchase of minimum 1000 BV in a month to enter the

### **SELF REPURCHASE BONUS CLUB**

If you buy Products of

5000 BV

then you will get

5 RPV

### **EXAMPLE:**

Total company turnover of 20,00,000 BV. 2,00,000 (10%) will be distributed on the value of RPV.