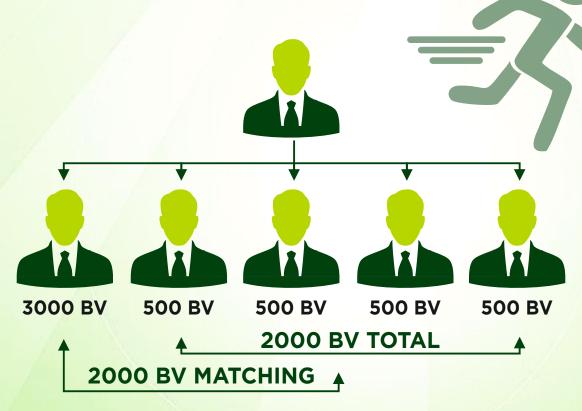

# **ACTIVE BONUS (30%)**

### **ELIGIBILITY:**

Minimum 3000 BV / 2000 BV Matching 2 RPV Matching

**CAPPING = 20 RPV** 

### **EXAMPLE:**

Total company turnover of 20,00,000 BV. 6,00,000 (30%) will be distributed on the value of RPV.

\*Above all figures are only calculation purpose.

This Income will be calculated on Company' monthly BV

Turnover. Actual Income may vary.